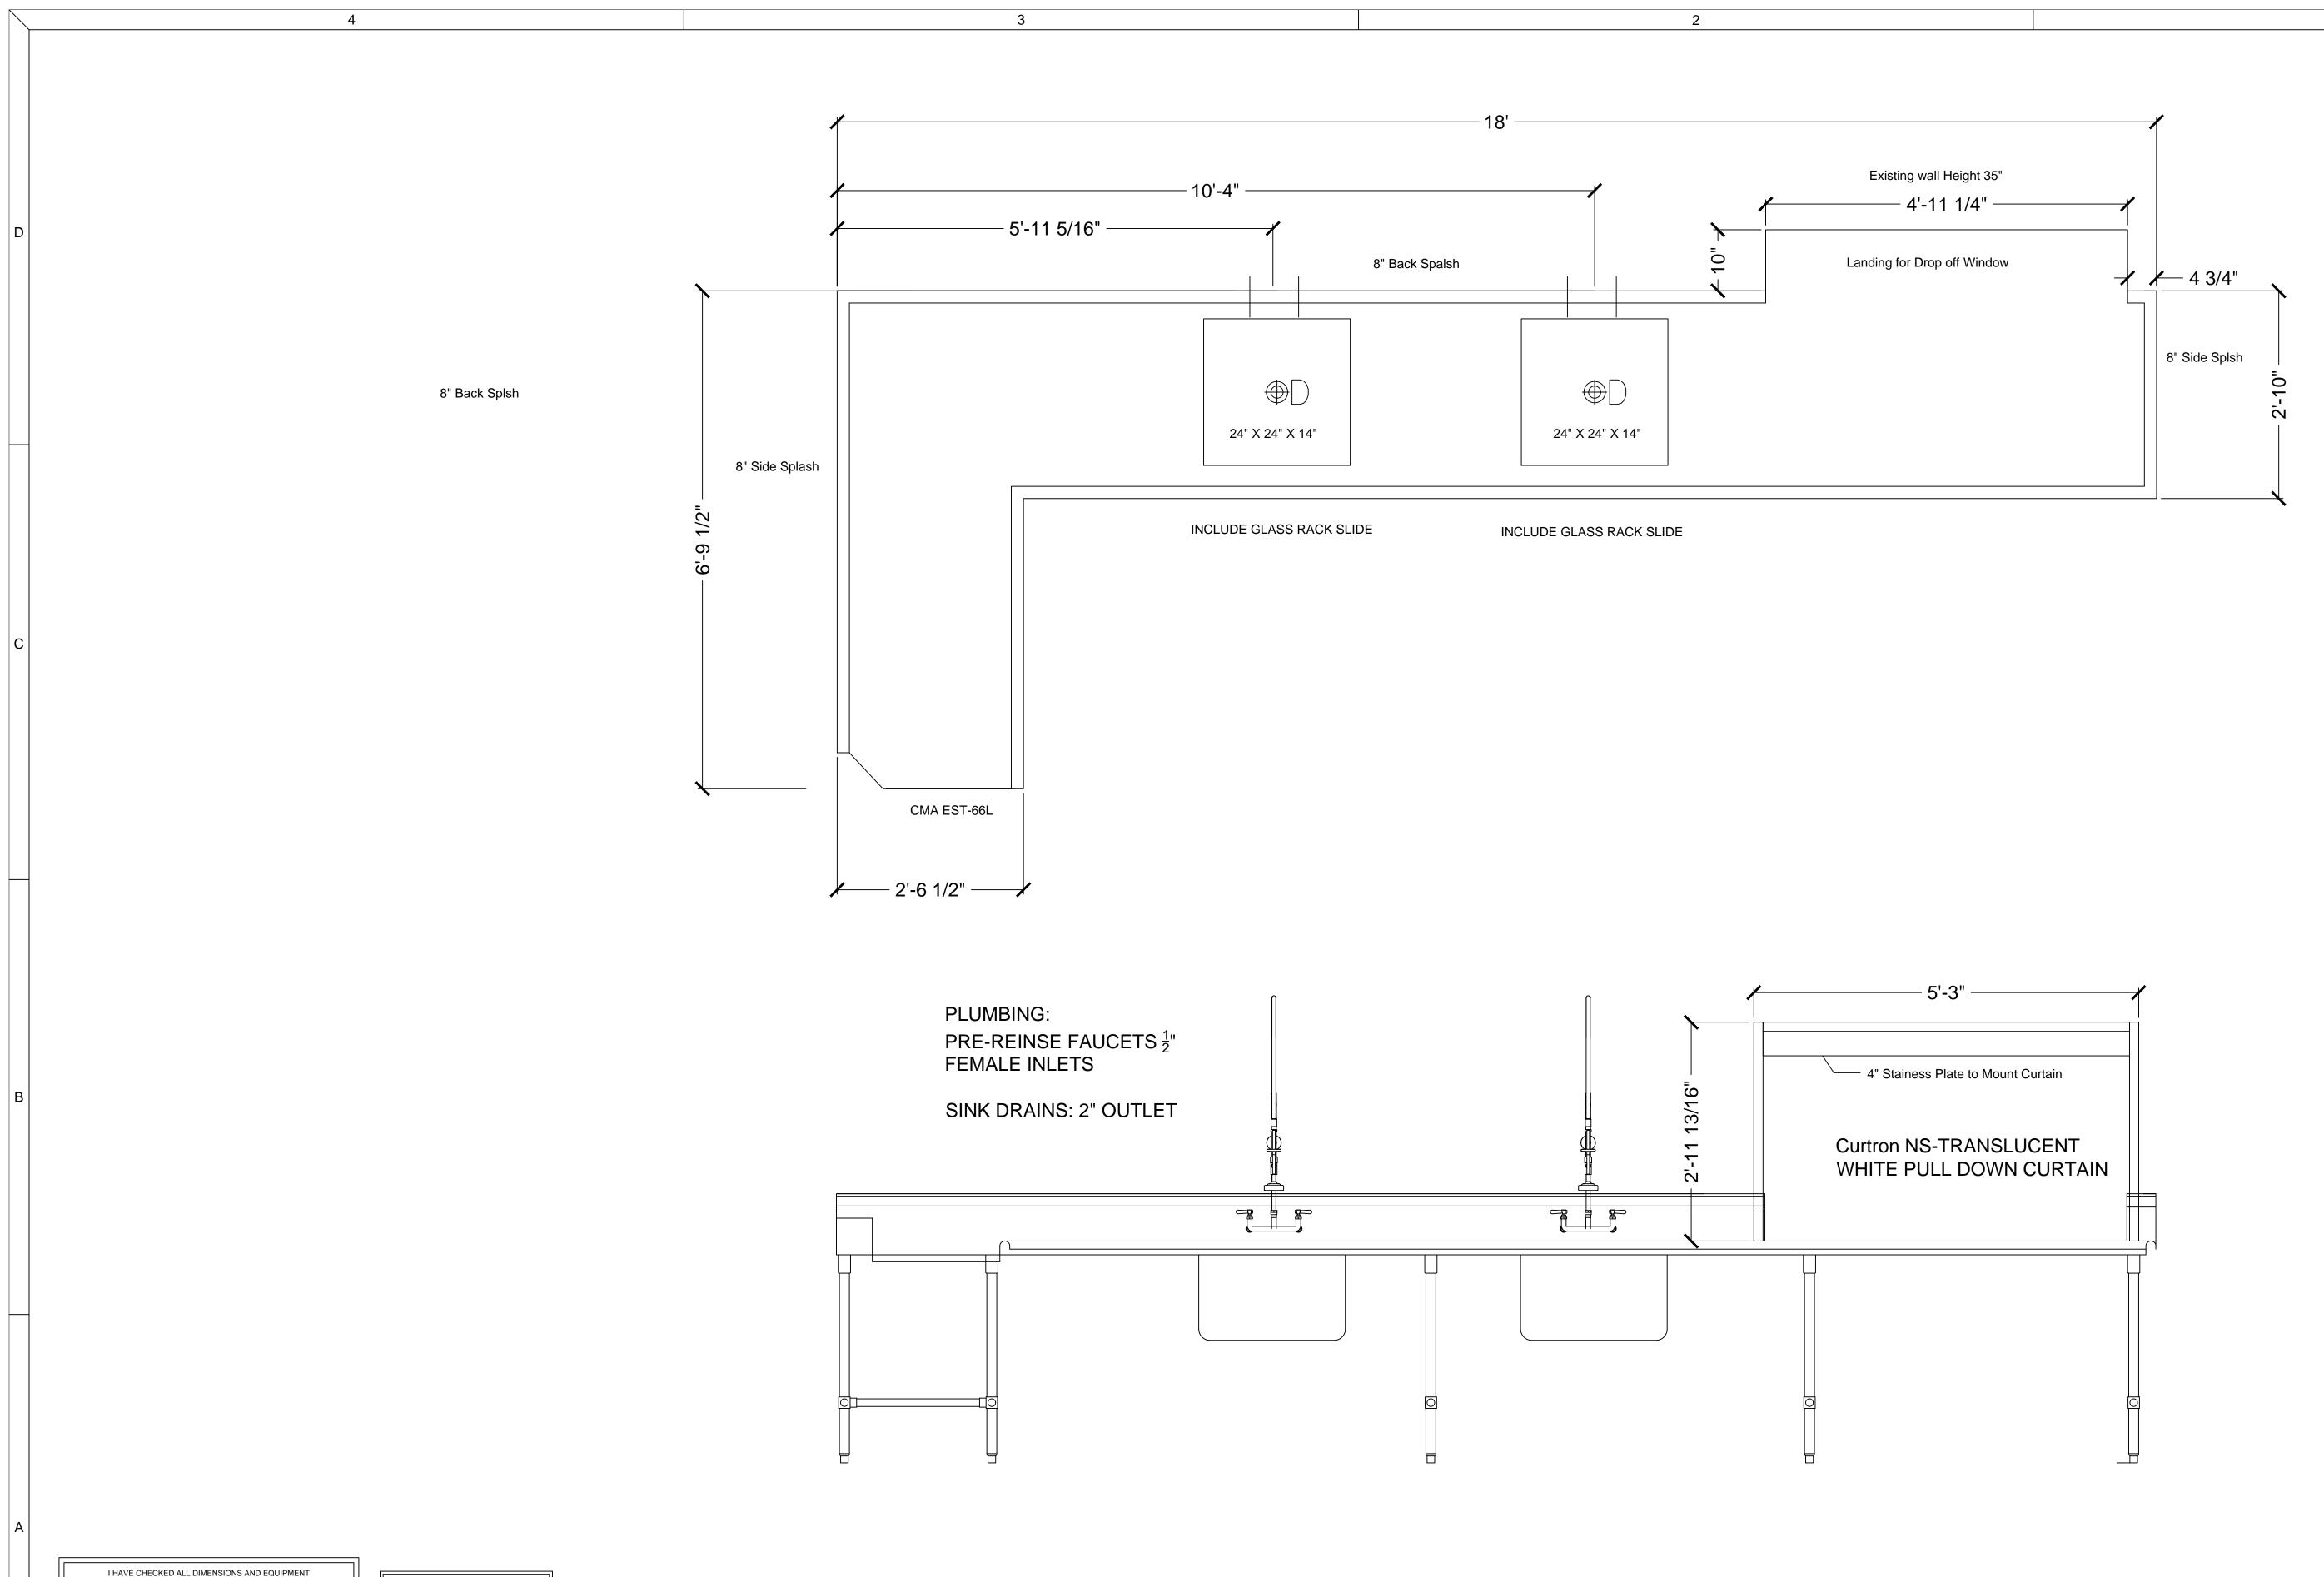

4

<u>SYMBOLS</u>

+ D DRAIN (ICE CHESTS)- 1/2" MALE NPS

+ H hot water connection + C cold water connection

+ D DRAIN - 1-1/2" MALE NPS

- Carolina Marketing Inc. Benji Berry 518 E. Main Street, Ste 5 Lexington, SC 29072 Ph No. 803-240-7797 Email: benji@carolinamarketing.net
- \*\* DO NOT USE THIS DRAWING FOR CONSTRUCTION SPECIFICATIONS \*\* This drawing is provided solely to illustrate the positioning of Equipment.